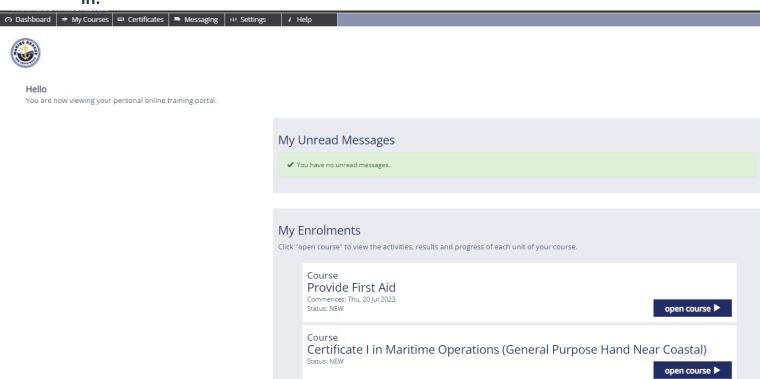

Step 4: You should now see the below screen which will show you any unread messages and will list out all courses that you are currently enrolled in: