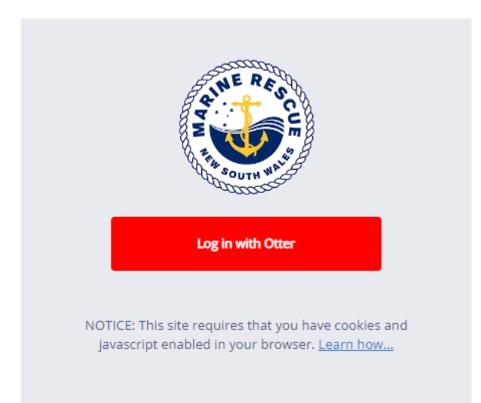

### MR Learning Portal

You will then be brought to the Learning Portal where you will need to go to your Personal eLearning Area:

Please click on the **RED** MRNSW Member Log in button

Step 3: It will then take you to the below where you will press the red "Log in with Otter"

#### Please use your Otter credentials to log in as below:

| Please log in wit | h your Otter credentials                |  |
|-------------------|-----------------------------------------|--|
| N Number:         |                                         |  |
| N001122           |                                         |  |
| Password:         | 12                                      |  |
|                   | And |  |
|                   | Logi Log in Otter                       |  |