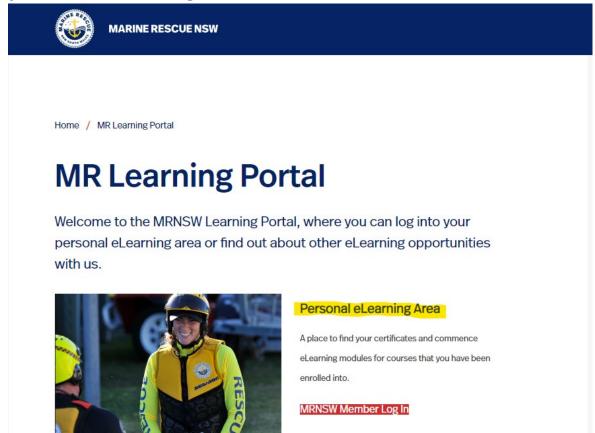

Step 2: Click on MR Learning Portal:

### MR Learning Portal

You will then be brought to the Learning Portal where you will need to go to your Personal eLearning Area:

Please click on the **RED** MRNSW Member Log in button

Step 3: It will then take you to the below where you will press the red "Log in with Otter"