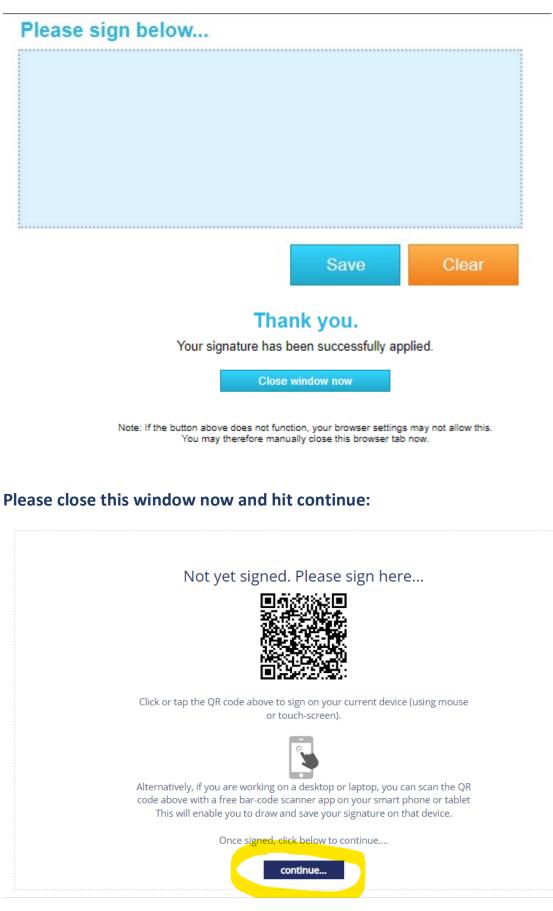

Student Terms & Conditions

Once you have clicked the QR code on your screen you will be taken to the below screen to sign your name within the box provided:

\*You will only have to sign this once, after it has been signed you will go straight from Step 5 to Step 7.