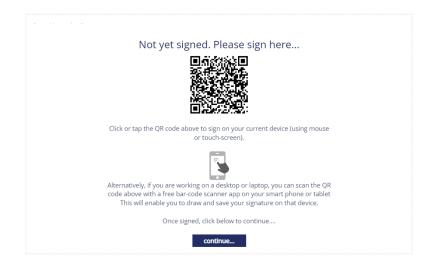

# Step 5: To access the activities need to complete your course please click the blue open course button:

Course Certificate I in Maritime Operations (General Purpose Hand Near Coastal) Status: NEW

Step 6: For your first time accessing the course you will be prompted to read the Student enrolment terms and conditions. At the bottom of this screen there will be a QR code you will need to click to be taken to the next screen:

Student Terms & Conditions

Once you have clicked the QR code on your screen you will be taken to the below screen to sign your name within the box provided:

\*You will only have to sign this once, after it has been signed you will go straight from Step 5 to Step 7.